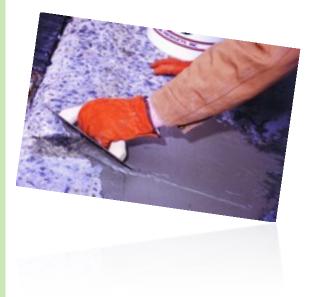

## **EZ PATCH** - 100% EPOXY FLOOR PATCH

The best and easiest floor patching system you will ever use or your money back.

Ez PATCH is a heavy duty high compression strength floor patch for repairing and resurfacing damaged plant floors - renews and repairs spalled & damaged floors, fills and eliminates damaged expansion joints, and anchors machinery.

Ez PATCH is packaged as a three component system in a single pail. Removing the lid you will see a cradle holding Part B of the two part 100% resin epoxy. After removing this cradle you will note that the rest of the pail contains Part A mixed with a special aggregate. You simply open Part B and pour it into this admixture and mix thoroughly to fill your holes, joints, cracks and damaged areas. Thats it! No measuring and no mistakes.